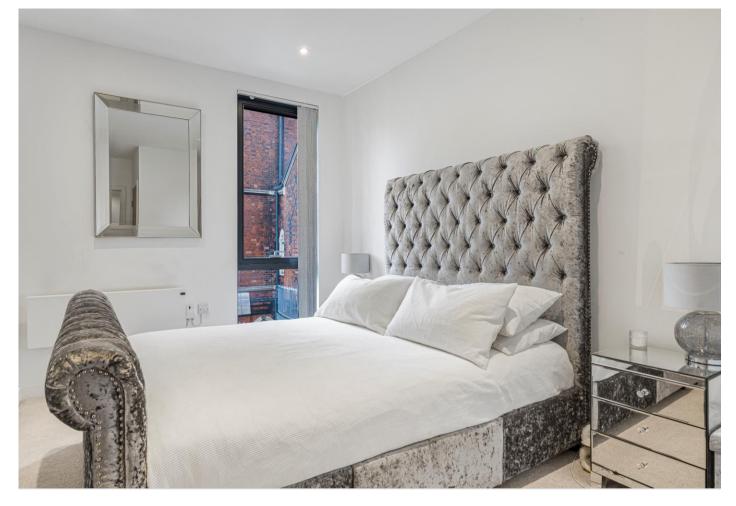

Bedroom One 8'10" x 15'3" max.

En Suite Shower Room with ceramic wall and floor tiling, Porcelanosa sanitary ware including wall mounted wash basin, wc with concealed suite, shower enclosure and chrome ladder radiator.