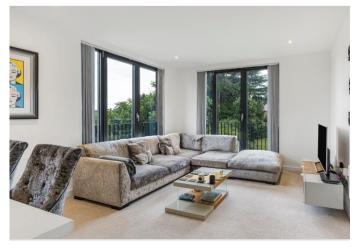

The well presented accommodation briefly comprises:

Reception Hall with Karndean wood effect flooring.

Kitchen/Living Area 22'3" x 12'10".

Open-plan kitchen/living area with a range of fitted units including wall and floor cupboards, pan drawers, wooden worksurfaces and integrated appliances including oven, 4 ring electric hob, dishwasher, fridge/freezer, 1½ bowl stainless steel sink. Central island with further storage and seating. Ceramic floor tiling and two sets of double doors each with Juliette balcony.