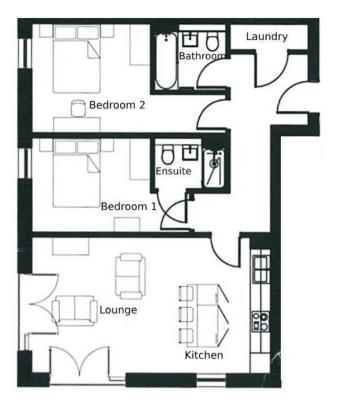

The well presented accommodation briefly comprises:

Reception Hall with Karndean wood effect flooring.

Kitchen/Living Area 22'3" x 12'10".

Open-plan kitchen/living area with a range of fitted units including wall and floor cupboards, pan drawers, wooden worksurfaces and integrated appliances including oven, 4 ring electric hob, dishwasher, fridge/freezer, 1½ bowl stainless steel sink. Central island with further storage and seating. Ceramic floor tiling and two sets of double doors each with Juliette balcony.

Bedroom One 8'10" x 15'3" max.

En Suite Shower Room with ceramic wall and floor tiling, Porcelanosa sanitary ware including wall mounted wash basin, wc with concealed suite, shower enclosure and chrome ladder radiator.

Bedroom Two 18'6" max x 10'4" with wood effect Karndean flooring.

Bathroom with Porcelanosa sanitary ware including bath with shower, wall mounted wash basin, wc with concealed suite, chrome ladder radiator, ceramic wall and floor tiling.