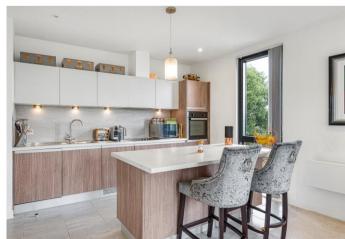

The well presented accommodation briefly comprises:

Reception Hall with Karndean wood effect flooring.

Kitchen/Living Area 22'3" x 12'10".

Open-plan kitchen/living area with a range of fitted units including wall and floor cupboards, pan drawers, wooden worksurfaces and integrated appliances including oven, 4 ring electric hob, dishwasher, fridge/freezer, 1½ bowl stainless steel sink. Central island with further storage and seating. Ceramic floor tiling and two sets of double doors each with Juliette balcony.