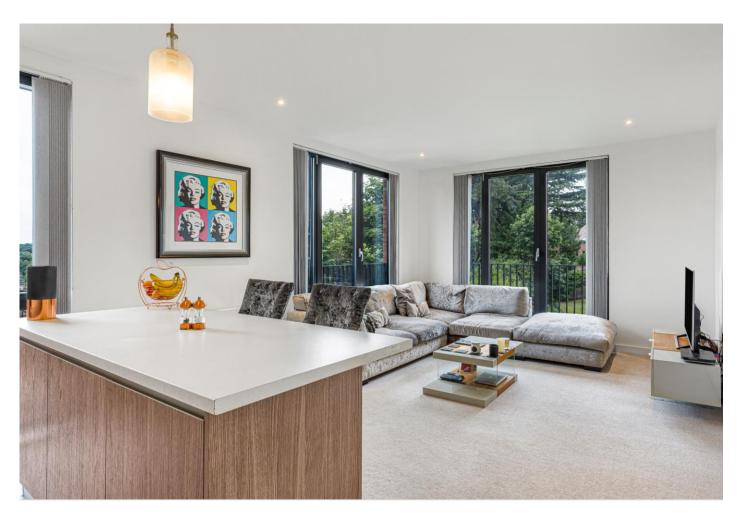

The well presented accommodation briefly comprises:

Reception Hall with Karndean wood effect flooring.

Kitchen/Living Area 22'3" x 12'10".

Open-plan kitchen/living area with a range of fitted units including wall and floor cupboards, pan drawers, wooden worksurfaces and integrated appliances including oven, 4 ring electric hob, dishwasher, fridge/freezer, 1½ bowl stainless steel sink. Central island with further storage and seating. Ceramic floor tiling and two sets of double doors each with Juliette balcony.